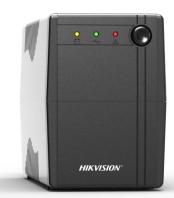

## DS-UPS1000 UPS

- Wide input voltage range
- Built-in AVR
- Super fast charging
- Overload and short circuit protection
- Compact design

•